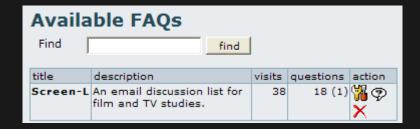

## Administering FAQs

The FAQ listing permits you to take several **actions** on FAQs, as indicated in the righthand column:

- FAQ configuration (loads the FAQ into the **Create New FAQ** form for editing).
- Edit FAQ questions.
- Remove.

Click the **questions** link to view a page where you can enter a new question, re-use a question from another FAQ, and edit or remove existing questions.

The **Edit FAQ questions** form can be used to edit questions submitted by users and add new questions/answers to the chosen FAQ. Wiki tags function in FAQs and the **Quicklinks** buttons will insert tags into the **Answer** box.