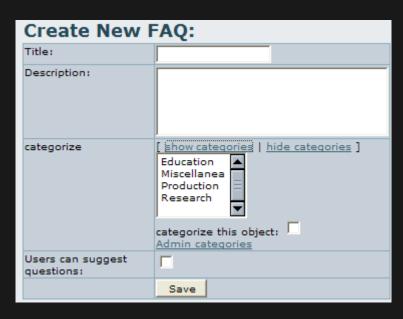

## Creating FAQs

The **Create New FAQ** form contains the following options:

Title:

Description:

categorize

Short name for the FAQ.

Description to appear in the listing of FAQs.

Choose a Tiki category to place this FAQ into. This is optional and will not function unless you click the **show** categories link.

Users can suggest questions

Select categories from the scrollable list. More than one may be selected by control-clicking. Be sure to check the box next to **categorize this object** when you're finished.

You'll still have the power to edit or delete questions if you check this.