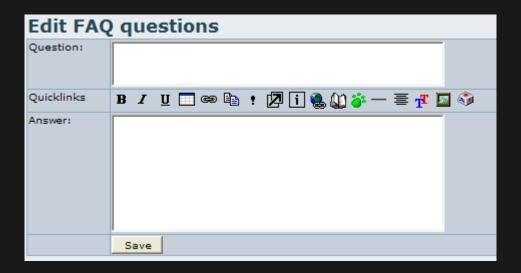

Click the **questions** link to view a page where you can enter a new question, re-use a question from another FAQ, and edit or remove existing questions.

The **Edit FAQ questions** form can be used to edit questions submitted by users and add new questions/answers to the chosen FAQ. Wiki tags function in FAQs and the **Quicklinks** buttons will insert tags into the **Answer** box.

To add new questions/answers, just type them in and then click **Save**. To edit a submitted question, see the **FAQ questions** list on this same page:

In the **action** column, choose the **edit** button. The question will be loaded into the **Edit FAQ questions** form above where it can be edited. Of course, you can also click the **remove** button to eliminate the question.