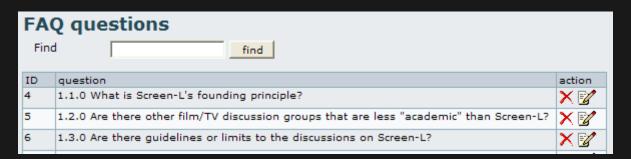

To add new questions/answers, just type them in and then click **Save**. To edit a submitted question, see the **FAQ questions** list on this same page:

In the **action** column, choose the **edit** button. The question will be loaded into the **Edit FAQ questions** form above where it can be edited. Of course, you can also click the **remove** button to eliminate the question.

One workaround for this is to number the questions as you add them, as has been done above. Tiki will order the questions based on your numbering scheme.

Knowledgebase / tutorial / FAQ / How-to

TikiTeam